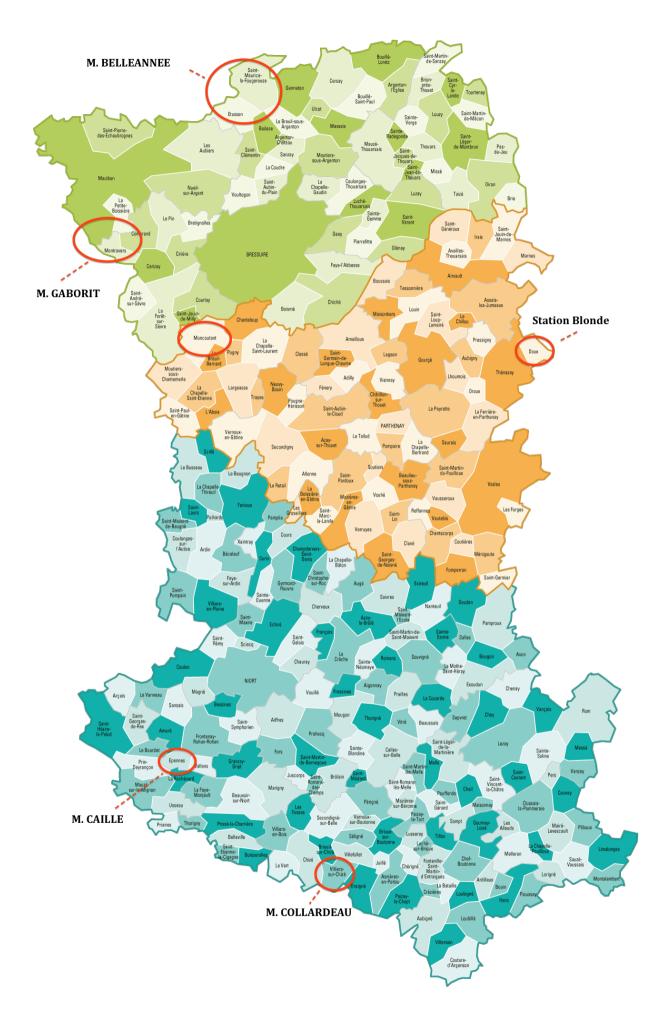

# Thursday 20<sup>th</sup> September 2018

| 09 H00  | Departure from the hotel (1H- 50km)                                                                                                                                                                                                                                                                                 |  |  |
|---------|---------------------------------------------------------------------------------------------------------------------------------------------------------------------------------------------------------------------------------------------------------------------------------------------------------------------|--|--|
| 10 H 00 | Visit of the station of Doux<br>Rue de la Plaine – 79390 Doux                                                                                                                                                                                                                                                       |  |  |
| 12 H 00 | Lunch at the station (picnic, welcome to the farm)                                                                                                                                                                                                                                                                  |  |  |
| 13 H 30 | Departure of the station Distance between Doux and Villiers sur Chizé – 88 km – 1 H 30                                                                                                                                                                                                                              |  |  |
| 15 H 00 | Visit of Mr. Olivier COLLARDEAU's breeding farm  EARL ELEVAGE COLLARDEAU - 6 Rue du Vieux Puits – 79170 VILLIERS  SUR CHIZE Phone : 05 49 76 72 89                                                                                                                                                                  |  |  |
| 18 H 30 | Distance from Villiers sur Chizé to Epannes – 36 km – 40 minutes<br>Return to the hotel                                                                                                                                                                                                                             |  |  |
| 20 H 00 | Dinner at your charge  Suggestions restaurants:  Bistro Gourmand – 6 espace Bocapole - 79300 Bressuire – tél. 05 49 74 15 24  Yakam'Oz - 1 RUE LUCAS, 79300 Bressuire – tél. : 05 49 82 48 64  La Boule d'Or - 15 Place Emile Zola, 79300 Bressuire, Tél. : 05 49 65 02 18  Over night at l'INTER-HOTEL Plume Hôtel |  |  |
|         | Over hight at I invier-noted Flume notes                                                                                                                                                                                                                                                                            |  |  |

# Friday 21st September 2018

| 08 H 30 | Departure from the hotel to Moncoutant                                                                                                                                                                                                                                                         |  |
|---------|------------------------------------------------------------------------------------------------------------------------------------------------------------------------------------------------------------------------------------------------------------------------------------------------|--|
| 09 H00  | Participation in the NATIONAL CONTEST BLONDE                                                                                                                                                                                                                                                   |  |
| 12 H 30 | Lunch at your charge                                                                                                                                                                                                                                                                           |  |
| 13 H 15 | Departure of the contest to a breeding farm                                                                                                                                                                                                                                                    |  |
|         | Distance from Moncoutant to St Maurice Etusson – 46 km – 50 minutes                                                                                                                                                                                                                            |  |
| 14 H 30 | Visit of Mr. Damien BELLEANNEE's breeding farm GAEC VILLENEUVE, LES GRENIERS - 79150 SAINT MAURICE ETUSSON Phone : 05 49 65 90 38                                                                                                                                                              |  |
| 16 H 30 | Visit of Argenton les Vallées – 79 150 Argentonnay  Distance 10 km – 15 minutes  Visit of the Cadore bridge, fortified bridge from the XIII <sup>th</sup> century, built in the wall which enclosed the city in the Middle-Age.  Visit of Argenton les Vallées castle and Saint Gilles church. |  |
| 18 H 00 | Return to the hotel (Distance 20 km – 30 minutes de trajet)                                                                                                                                                                                                                                    |  |
| 19 H 30 | Departure from the hotel                                                                                                                                                                                                                                                                       |  |
| 20 H 00 | Welcoming party for the partners                                                                                                                                                                                                                                                               |  |
| 23 H 00 | Overnight at l'INTER-HOTEL Plume Hôtel                                                                                                                                                                                                                                                         |  |

# Saturday 22<sup>nd</sup> September 2018

| 08 H 30 | Departure from the hotel (1h20 – 91KM)                                          |  |
|---------|---------------------------------------------------------------------------------|--|
| 10 H 00 | Visit of Mr. Jean-Pierre Caille"s breeding farm                                 |  |
| 101100  | GAEC Des Patureaux – 183 Rue du Paradis – 79270 EPANNES – Phone: 05 49 04 81 31 |  |
|         | IA - passage in the marshes Poitevin                                            |  |
| 11 H 30 | Departure of the breeding farm and return to Moncoutant                         |  |
|         | Distance from Epannes to Moncoutant – 85 km – 1 H 30                            |  |

## **OPTION A – organized by the contest**

| 09 H 00    | Departure from the hotel (30 km)                                                                         |  |
|------------|----------------------------------------------------------------------------------------------------------|--|
| 09 H 30    | Visit of Mr. Didier Gaborit's breeding farm Charregait – 79700 Saint Armand sur Sèvre – Phone : 05 49 81 |  |
|            | 67 32                                                                                                    |  |
|            | Broutards                                                                                                |  |
|            |                                                                                                          |  |
| 11 H 00    | Return – Lunch at your charge                                                                            |  |
|            |                                                                                                          |  |
| Après-midi | Participation in the NATIONAL CONTEST BLOND                                                              |  |
| 16 H 00    | Return to Bordeaux or Poitiers                                                                           |  |
|            |                                                                                                          |  |