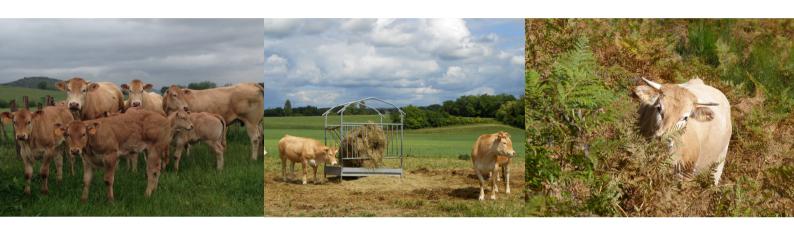

# Thursday 20<sup>th</sup> September 2018

| 09 H00  | Departure from the hotel (1H- 50km)                                                                                                                                                                                                                                                                                 |  |  |
|---------|---------------------------------------------------------------------------------------------------------------------------------------------------------------------------------------------------------------------------------------------------------------------------------------------------------------------|--|--|
| 10 H 00 | Visit of the station of Doux<br>Rue de la Plaine – 79390 Doux                                                                                                                                                                                                                                                       |  |  |
| 12 H 00 | Lunch at the station (picnic, welcome to the farm)                                                                                                                                                                                                                                                                  |  |  |
| 13 H 30 | Departure of the station Distance between Doux and Villiers sur Chizé – 88 km – 1 H 30                                                                                                                                                                                                                              |  |  |
| 15 H 00 | Visit of Mr. Olivier COLLARDEAU's breeding farm  EARL ELEVAGE COLLARDEAU - 6 Rue du Vieux Puits – 79170 VILLIERS  SUR CHIZE Phone : 05 49 76 72 89                                                                                                                                                                  |  |  |
| 18 H 30 | Distance from Villiers sur Chizé to Epannes – 36 km – 40 minutes<br>Return to the hotel                                                                                                                                                                                                                             |  |  |
| 20 H 00 | Dinner at your charge  Suggestions restaurants:  Bistro Gourmand – 6 espace Bocapole - 79300 Bressuire – tél. 05 49 74 15 24  Yakam'Oz - 1 RUE LUCAS, 79300 Bressuire – tél. : 05 49 82 48 64  La Boule d'Or - 15 Place Emile Zola, 79300 Bressuire, Tél. : 05 49 65 02 18  Over night at l'INTER-HOTEL Plume Hôtel |  |  |
|         | Over hight at I invier-noted Flume notes                                                                                                                                                                                                                                                                            |  |  |

# Friday 21st September 2018

| 08 H 30 | Departure from the hotel to Moncoutant                                                                                                                                                                                                                                                         |  |
|---------|------------------------------------------------------------------------------------------------------------------------------------------------------------------------------------------------------------------------------------------------------------------------------------------------|--|
| 09 H00  | Participation in the NATIONAL CONTEST BLONDE                                                                                                                                                                                                                                                   |  |
| 12 H 30 | Lunch at your charge                                                                                                                                                                                                                                                                           |  |
| 13 H 15 | Departure of the contest to a breeding farm                                                                                                                                                                                                                                                    |  |
|         | Distance from Moncoutant to St Maurice Etusson – 46 km – 50 minutes                                                                                                                                                                                                                            |  |
| 14 H 30 | Visit of Mr. Damien BELLEANNEE's breeding farm GAEC VILLENEUVE, LES GRENIERS - 79150 SAINT MAURICE ETUSSON Phone : 05 49 65 90 38                                                                                                                                                              |  |
| 16 H 30 | Visit of Argenton les Vallées – 79 150 Argentonnay  Distance 10 km – 15 minutes  Visit of the Cadore bridge, fortified bridge from the XIII <sup>th</sup> century, built in the wall which enclosed the city in the Middle-Age.  Visit of Argenton les Vallées castle and Saint Gilles church. |  |
| 18 H 00 | Return to the hotel (Distance 20 km – 30 minutes de trajet)                                                                                                                                                                                                                                    |  |
| 19 H 30 | Departure from the hotel                                                                                                                                                                                                                                                                       |  |
| 20 H 00 | Welcoming party for the partners                                                                                                                                                                                                                                                               |  |
| 23 H 00 | Overnight at l'INTER-HOTEL Plume Hôtel                                                                                                                                                                                                                                                         |  |

# Saturday 22<sup>nd</sup> September 2018

| 08 H 30 | Departure from the hotel (1h20 – 91KM)                                          |  |
|---------|---------------------------------------------------------------------------------|--|
| 10 H 00 | Visit of Mr. Jean-Pierre Caille"s breeding farm                                 |  |
| 101100  | GAEC Des Patureaux – 183 Rue du Paradis – 79270 EPANNES – Phone: 05 49 04 81 31 |  |
|         | IA - passage in the marshes Poitevin                                            |  |
| 11 H 30 | Departure of the breeding farm and return to Moncoutant                         |  |
|         | Distance from Epannes to Moncoutant – 85 km – 1 H 30                            |  |