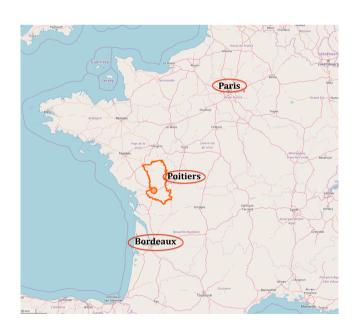

# NATIONAL CONTEST BLONDE OF AQUITAINE 2018

19th to 23rd of September 2018 in Moncoutant (Deux-Sèvres 79)

National contest of Blonde of Aquitaine Which will take place at « Moncoutant » (Deux-Sèvres) from Wednesday 19<sup>th</sup> to Sunday 23<sup>rd</sup> of Septembre 2018

We have also planned some visits of breeding farms in addition to the National Contest of Blonde of Aquitaine. We hope this will motivate your coming to the National Show of Blonde of Aquitaine.

A participation fee of 300 €/per person (in twin room) or 400 €/per person (in single room) is required from each participant (cf. conditions in the registration form).

Arrivals and departures are at Poitiers's airport or train station.