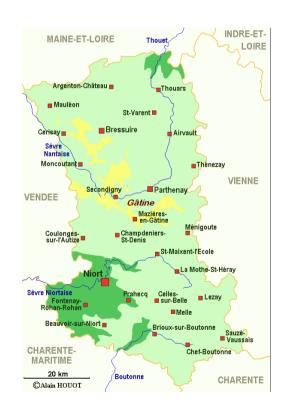

# NATIONAL CONTEST BLONDE OF AQUITAINE 2018

19th to 23rd of September 2018 in Moncoutant (Deux-Sèvres 79)

National contest of Blonde of Aquitaine Which will take place at « Moncoutant » (Deux-Sèvres) from Wednesday 19<sup>th</sup> to Sunday 23<sup>rd</sup> of Septembre 2018

We have also planned some visits of breeding farms in addition to the National Contest of Blonde of Aquitaine. We hope this will motivate your coming to the National Show of Blonde of Aquitaine.

#### NATIONAL CONTEST BLONDE OF AQUITAINE

Moncoutant, from Wednesday 19th to Sunday 23rd of Septembre 2018